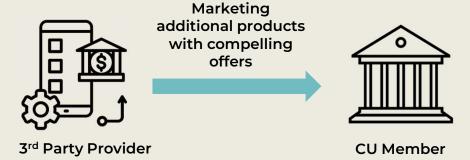

re Your Members Shop (Tool #979)



## Unlocking Self-Directed Investing

For Credit Unions and Their Members



## Credit Unions are Facing an Existential Crisis

 69% of consumers invest online vs phone / in-person

Embedded Finance Report; IBM Institute for Business Value, 2023

- 58% of CU Members invest in Equities & Direct Stock ownership - up 21% in 2022
   Federal Reserve Triennial Survey, 2023
- Only 0.5% of CU Members invest through their credit union

CU 2.0 Wealth Management and Investment Services Guide, 2023

"I don't want to see credit unions become Blockbuster Video."

> Kyle Hauptman, NCUA Vice Chairman



## What happens when a Member wants to invest today?









\$500 + \$750 = \$1,250



#### Now what?

**3<sup>rd</sup> Party Makes Offers for Additional Products** 













## In short, Fintechs are coming for your members...

coinbase















## Robinhood P 2023 Financials

Robinhood Net Interest Revenue +219% YoY \$929 MM

Robinhood Trading Fee Revenue \$780 MM



# How InvestiFi Is Different



## InvestiFi is the only Self-Directed Investing Platform designed to allow for trading to and from deposit accounts



#### **CU Benefits from Deposits**



\$500 + 750 = \$1,250



#### **Built for Credit Unions**

#### Retain

Members & their deposits

Curb member attrition and keep deposits in house

#### Acquire

Drive New Member Acquisition

Attract new primary relationships with younger member segments.

#### Engage

Increase digital banking usage

Financial application offering investment options = 8x engagement.



#### **Guaranteed Minim