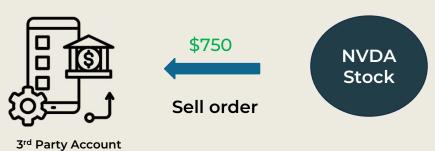

third party.

Continue



Using CU\*BASE to Locate Members Already Using Crypto or Investment Strategies

Where Your Members Shop (Tool #979)



## Unlocking Self-Directed Investing

For Credit Unions and Their Members



## Credit Unions are Facing an Existential Crisis

 69% of consumers invest online vs phone / in-person

Embedded Finance Report; IBM Institute for Business Value, 2023

- 58% of CU Members invest in Equities & Direct Stock ownership - up 21% in 2022
   Federal Reserve Triennial Survey, 2023
- Only 0.5% of CU Members invest through their credit union

CU 2.0 Wealth Management and Investment Services Guide, 2023

"I don't want to see credit unions become Blockbuster Video."

> Kyle Hauptman, NCUA Vice Chairman



## What happens when a Member wants to invest today?









\$500 + \$750 = \$1,250



#### Now what?

**3<sup>rd</sup> Party Makes Offers for Additional Products** 













## In short, Fintechs are coming for your members...

coinbase















## Robinhood P 2023 Financials

Robinhood Net Interest Revenue +219% YoY \$929 MM

Robinhood Trading Fee Revenue \$780 MM



# How InvestiFi Is Different



## InvestiFi is the only Self-Directed Investing Platform designed to allow for trading to and from deposit accounts



#### **CU Benefits from Deposits**



\$500 + 750 = \$1,250



#### **Built for Credit Unions**

#### Retain

Members & their deposits

Curb member attrition and keep deposits in house

#### Acquire

Drive New Member Acquisition

Attract new primary relationships with younger member segments.

#### Engage

Increase digital