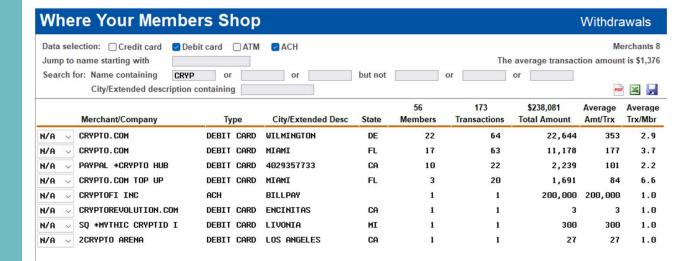

Continue

Using CU\*BASE to Locate Members Already Using Crypto or Investment Strategies

Where Your Members Shop (Tool #979)