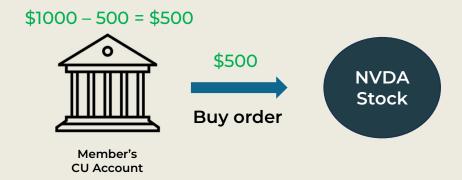

Federal Reserve Triennial Survey, 2023
- Only 0.5% of CU Members invest through their credit union

CU 2.0 Wealth Management and Investment Services Guide, 2023

"I don't want to see credit unions become Blockbuster Video."

> Kyle Hauptman, NCUA Vice Chairman



## What happens when a Member wants to invest today?









\$500 + \$750 = \$1,250



#### Now what?

**3<sup>rd</sup> Party Makes Offers for Additional Products** 













## In short, Fintechs are coming for your members...

coinbase















## Robinhood P 2023 Financials

Robinhood Net Interest Revenue +219% YoY \$929 MM

Robinhood Trading Fee Revenue \$780 MM



# How InvestiFi Is Different



## InvestiFi is the only Self-Directed Investing Platform designed to allow for trading to and from deposit accounts



#### **CU Benefits from Deposits**



\$500 + 750 = \$1,250



#### **Built for Credit Unions**

#### Retain

Members & their deposits

Curb member attrition and keep deposits in house

#### Acquire

Drive New Member Acquisition

Attract new primary relationships with younger member segments.

#### Engage

Increase digital banking usage

Financial application offering investment options = 8x engagement.



#### **Guaranteed Minimum 25% ROI**

#### Crypto Fee Revenue

The total fee income earned by Members trading

#### **Reduced Outflows**

Interest income earned from **retained deposits** 

Reduction in outflows to external exchanges / accounts

#### **Member Acquisition**

Interest income from new Members attributed to self-directed investing solution.



## We work in collaboration wi