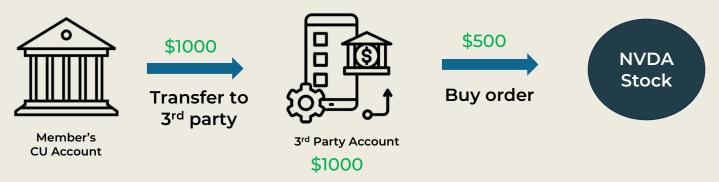

by a third party.

Continue



Using CU\*BASE to Locate Members Already Using Crypto or Investment Strategies

Where Your Members Shop (Tool #979)



## Unlocking Self-Directed Investing

For Credit Unions and Their Members



## Credit Unions are Facing an Existential Crisis

 69% of consumers invest online vs phone / in-person

Embedded Finance Report; IBM Institute for Business Value, 2023

- 58% of CU Members invest in Equities & Direct Stock ownership - up 21% in 2022
   Federal Reserve Triennial Survey, 2023
- Only 0.5% of CU Members invest through their credit union

CU 2.0 Wealth Management and Investment Services Guide, 2023

"I don't want to see credit unions become Blockbuster Video."

> Kyle Hauptman, NCUA Vice Chairman



## What happens when a Member wants to invest today?









\$500 + \$750 = \$1,250



#### Now what?

**3<sup>rd</sup> Party Makes Offers for Additional Products** 













## In short, Fintechs are coming for your members...

coinbase















## Robinhood P 2023 Financials

Robinhood Net Interest Revenue +219% YoY \$929 MM

Robinhood Trading Fee Revenue \$780 MM



# How InvestiFi Is Different



## InvestiFi is the only Self-Directed Investing Platform designed to allow for trading to and from deposit accounts



#### **CU Benefits from Deposits**



\$500 + 750 = \$1,250



#### **Built for Credit Unions**

#### Retain

Members & their deposits

Curb member attrition and keep deposits in house

#### Acquire

Drive New Member Acquisition

Attract new primary relationships with younger member segments.

#### Engage

Increase d