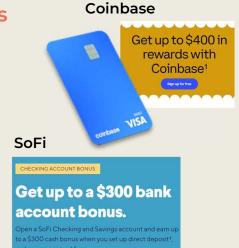

our Members Shop (Tool #979)



## Unlocking Self-Directed Investing

For Credit Unions and Their Members



## Credit Unions are Facing an Existential Crisis

 69% of consumers invest online vs phone / in-person

Embedded Finance Report; IBM Institute for Business Value, 2023

- 58% of CU Members invest in Equities & Direct Stock ownership - up 21% in 2022
   Federal Reserve Triennial Survey, 2023
- Only 0.5% of CU Members invest through their credit union

CU 2.0 Wealth Management and Investment Services Guide, 2023

"I don't want to see credit unions become Blockbuster Video."

> Kyle Hauptman, NCUA Vice Chairman



## What happens when a Member wants to invest today?









\$500 + \$750 = \$1,250



#### Now what?

**3<sup>rd</sup> Party Makes Offers for Additional Products** 













## In short, Fintechs are coming for your members...

coinbase















## Robinhood P 2023 Financials

Robinhood Net Interest Revenue +219% YoY \$929 MM

Robinhood Trading Fee Revenue \$780 MM



# How InvestiFi Is Different



## InvestiFi is the only Self-Directed Investing Platform designed to allow for trading to and from deposit accounts



#### **CU Benefits from Deposits**



\$500 + 750 = \$1,250



#### **Built for Credit Unions**

#### Retain

Members & their deposits

Curb member attrition and keep deposits in house

#### Acquire

Drive New Member Acquisition

Attract new primary relationships with younger member segments.

#### Engage

Increase digital banking usage

Financial application offering investment options = 8x engagement.



#### **Guaranteed Minimum 2