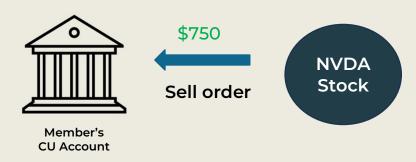

## What happens when a Member wants to invest today?

\$500 + \$750 = \$1,250

#### **CU Benefits from Deposits**

\$500 + 750 = \$1,250